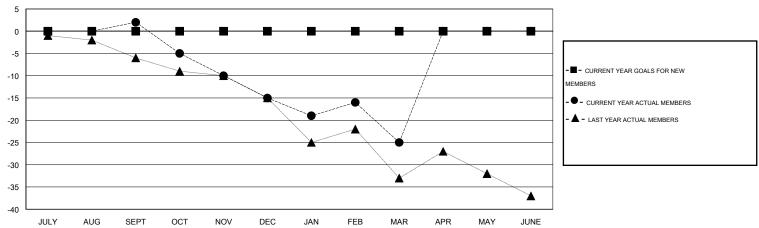

## GOALS AND ACTUAL MEMBERS CUMULATIVE

| DROPPED CLUBS: 1  DROPPED MEMBERS |        | 15 CLUBS OF 44 ADDED 1 OR MORE<br>NEW MEMBERS | GENDER DISTRIBUTION           MALE         717 (78.70%)           FEMALE         194 (21.30%) |   |    |
|-----------------------------------|--------|-----------------------------------------------|-----------------------------------------------------------------------------------------------|---|----|
| DECEASED                          | 4<br>0 | CLICK HERE FOR HEALTH                         | FAMILY UNIT MEMBERS                                                                           |   | 16 |
| OTHER                             | 53     | ASSESSMENT DATA                               | HEAD OF HOUSEHOLD                                                                             |   | 8  |
| TOTAL                             | 57     |                                               | NON-HEAD OF HOUSEHOL                                                                          | 8 |    |